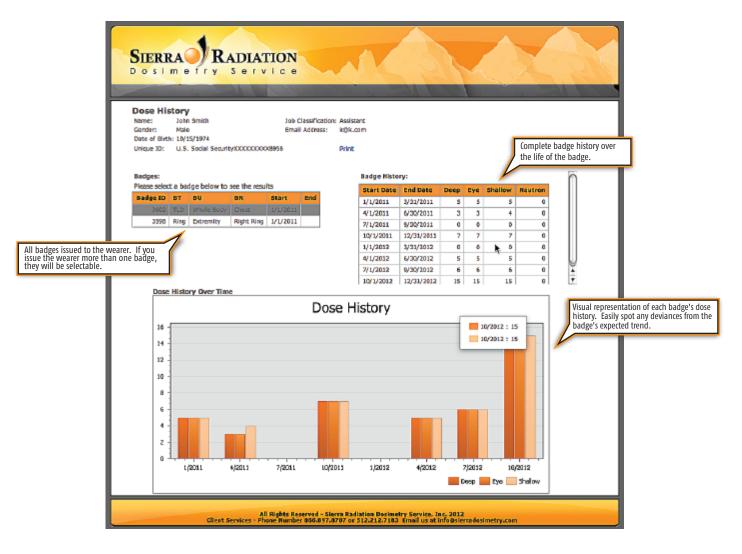

Sierra Dosimetry is pleased to announce we have built a Personal Dose History tool allowing each individual wearer to access their own dose history using their own secure username and password. You, as the account administrator, can provide your employees with their username and passwords which will give them access to just their dose history while working at your facility. All account and privacy information remains secure.

Our Personal Dose History tool displays a wearer's dose history in a way that is both easy to read and informative. The visual display is built so you can easily determine if a dose is normal or a cause for concern.